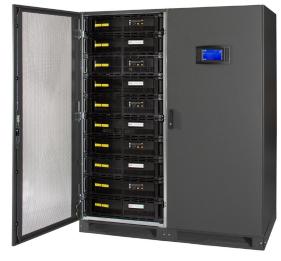

Our PRMs can be equipped with modular or monolithic UPSs. Battery cabinets are installed in a fire-resistant room separated from the UPS and Switchgear.

Our PRMs are equipped with fire-detection, fire-suppression, Silent-Aire cooling, and a control system with BMS integration (BACNet Native). Site Security systems such as CCTV and Access Control can also be integrated to our PRM.

#### **OVERVIEW**

Power Room Modules are equipped with UPS, Battery backup, Switchgear and security systems. Silent-Aire's Power Room Modules consist of a Main room, Battery room and Condenser porch. The UPS, Switchgear and control systems are located in the Main room. The Battery room is separated from the Main room by a fire resistant wall.

#### **POWER**

Solution 1: Scalable up to 700 kW Solution 2: Scalable up to 1,600 kW Battery backup of 5mins