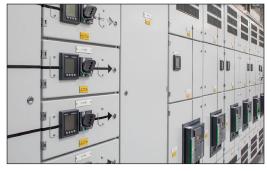

**UPS** installed

LV Switchgear

#### **OVERVIEW**

Power Room Modules are equipped with UPS, Battery backup, Switchgear and security systems. Silent-Aire's Power Room Modules consist of a Main room, Battery room and Condenser porch. The UPS, Switchgear and control systems are located in the Main room. The Battery room is separated from the Main room by a fire resistant wall.