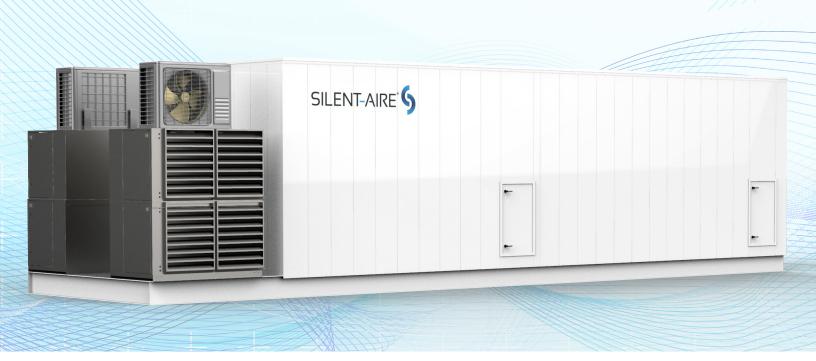

## **POWER ROOM MODULE**

#### **RELIABLE & UNINTERRUPTED POWER**

Silent-Aire's Power Room Modules provide a standardised power solution, which is straightforwardly integrated into any data center (traditional or modular). Our PRMs are designed to replace traditional power rooms, with a factory built and tested product, which greatly improves the speed and reliability of installing a power solution on site.

48' x 12' x 12' footprint