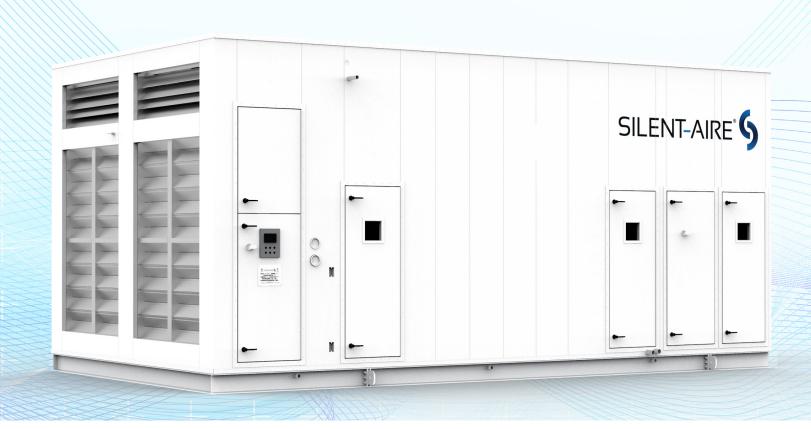

Our cooling solutions range from small 5,000 CFM to very large 110,000 CFM units and implement smart control algorithms and technologies such as waterside or airside economization.

Vertical CRAHU

#### **MULTIPLE COOLING OPTIONS:**

Free Air

**Chilled Water** 

**D**X

Direct/Indirect Evaporative